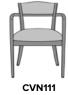

# caravino Café

The seat of the curvy Caravino Café chair extends slightly in the front of the chair to add comfort behind your knees. Straight front legs curve into the arms which extend to the arched back. Caravino's back legs stretch to form a curvaceous bridge to the padded back decorated in elegant piping. This is the right chair for a café or bistro setting.

Model: CVN111 22.5W 22.5D 30.5H 19.5SW 19.5SD 19SH 26AH