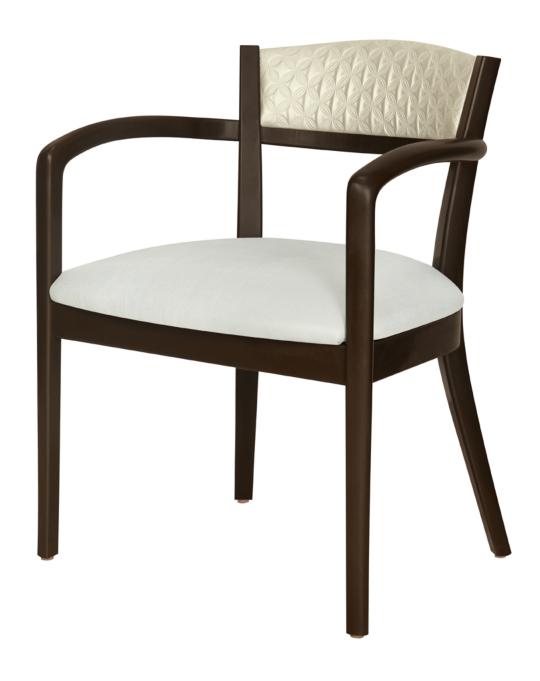

# caravino Café

The seat of the curvy Caravino Café chair extends slightly in the front of the chair to add comfort behind your knees. Straight front legs curve into the arms which extend to the arched back. Caravino's back legs stretch to form a curvaceous bridge to the padded back decorated in elegant piping. This is the right chair for a café or bistro setting.

Model: CVN111 22.5W 22.5D 30.5H 19.5SW 19.5SD 19SH 26AH