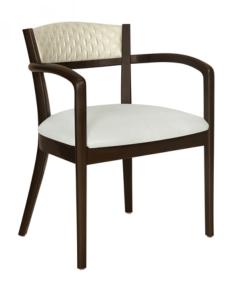

# caravino Café

The seat of the curvy Caravino Café chair extends slightly in the front of the chair to add comfort behind your knees. Straight front legs curve into the arms which extend to the arched back. Caravino's back legs stretch to form a curvaceous bridge to the padded back decorated in elegant piping. This is the right chair for a café or bistro setting.

Model: CVN111 22.5W 22.5D 30.5H 19.5SW 19.5SD 19SH 26AH